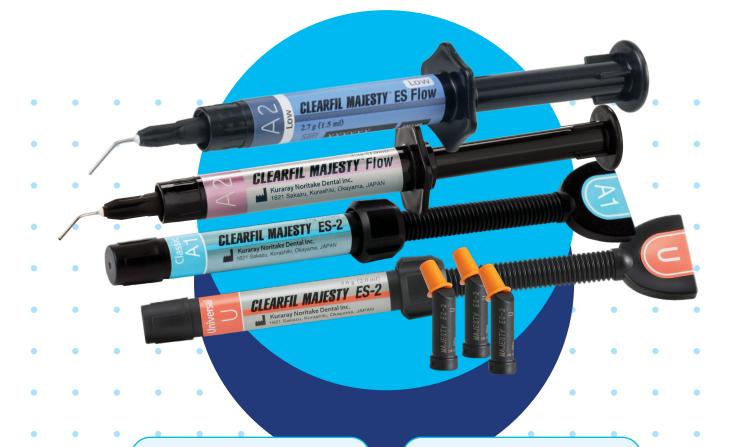

## BUY 4

of the following:

- CLEARFIL MAJESTY™
   ES-2 Universal,
- CLEARFIL MAJESTY™
  - ES-2 Classic
- CLEARFIL MAJESTY™
  - Flow,
- CLEARFIL MAJESTY™

**ES Flow** 

# GET 1

of the following:

CLEARFIL MAJESTY™
ES-2 Universal,
CLEARFIL MAJESTY™
ES-2 Classic
CLEARFIL MAJESTY™
Flow,
CLEARFIL MAJESTY™
ES Flow

Promo code: QSMJ41

**kuraray** 

PANAVIASAC

Univer sal

Novitake.